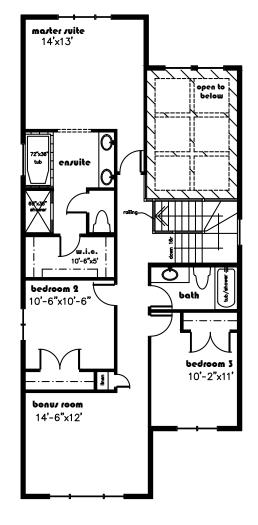

## NEW CASTLE 1-A 2146 sq. ft.

main floor
1058

recond floor

Floor plans & dimensions shown are approximate and subject to change without notice. Brochure cannot be used for construction.