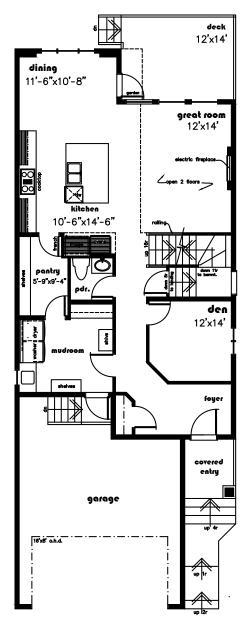

## NEW CASTLE 1-A 2146 sq. ft.

main floor
1058

recond floor

Floor plans & dimensions shown are approximate and subject to change without notice. Brochure cannot be used for construction.