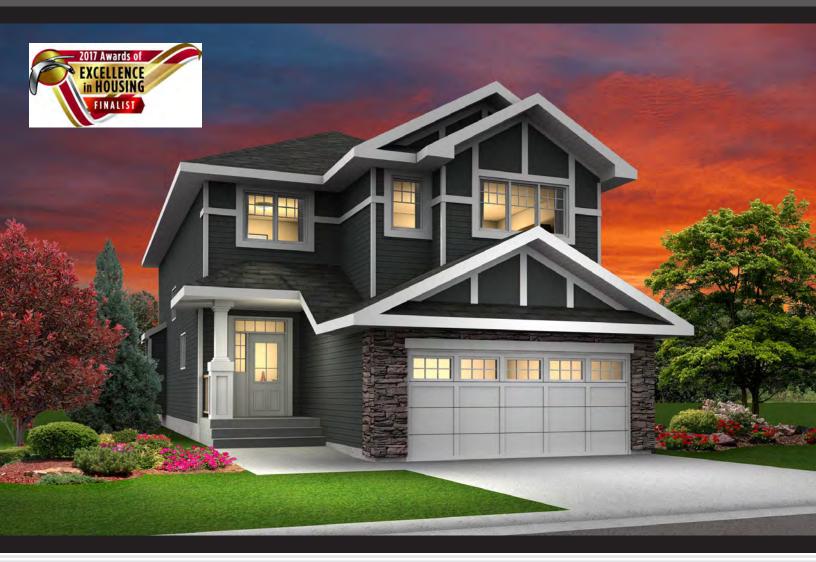

## **New Castle 1-A**

3 Bed, 2.5 bath 2146 sq. ft.

## IT FEATURES

Main floor den
18 feet high ceiling in great room
60" Electric fireplace in great room
Optional coffered ceiling in great room
Main floor huge mud room with laundry
Kitchen is chef's dream with lots of cabinets,
large island & walk in pantry
Luxurious master suite with walk in closet
9 feet main and basement ceiling
Rear deck with metal spindle optional