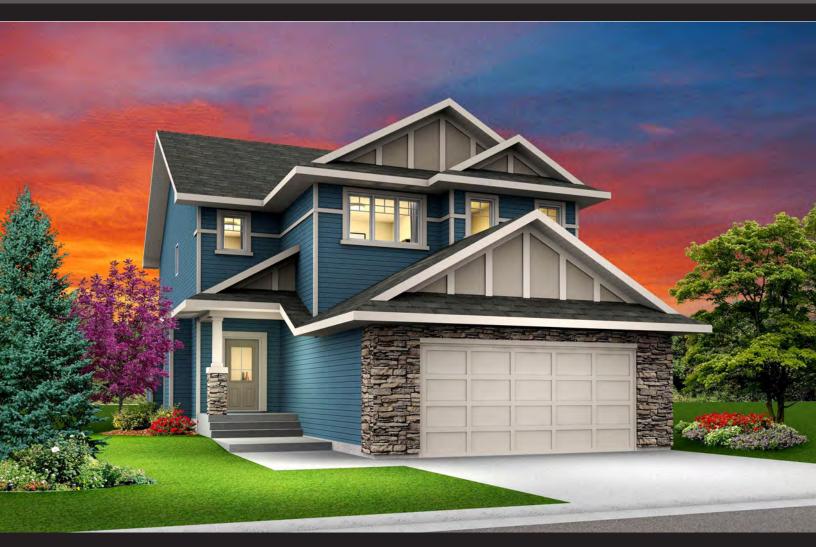

## DERBY

3 Bed+Den, 2.5 bath 2155 sq.ft.

## **IT FEATURES**

Main foor den with double french door
Triple Tandem garage
Spacious entrance and mud room
Upstairs laundry room
Kitchen is chef's dream with lots of cabinets
and walk in pantry
Luxurious master suite with walk in closet
9 feet main and basement ceiling
Pressure treated rear deck with gas line for BBQ