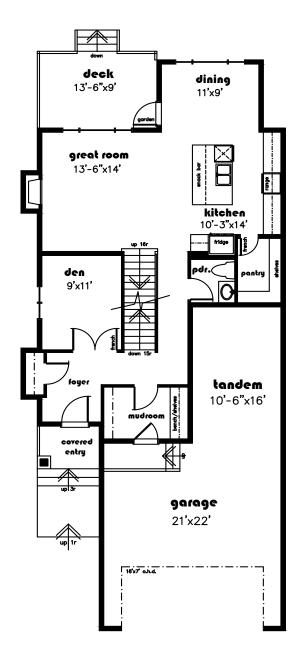

## **DERBY** 2155 sq. ft.

main floor 973 s.f.

second floor

Floor plans & dimensions shown are approximate and subject to change without notice. Brochure cannot be used for construction.