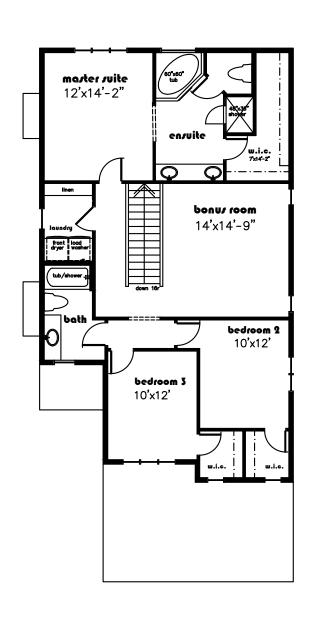

## DERBY

3 Bed+Den, 2.5 bath 2155 sq.ft.

## **IT FEATURES**

Main foor den with double french door
Triple Tandem garage
Spacious entrance and mud room
Upstairs laundry room
Kitchen is chef's dream with lots of cabinets
and walk in pantry
Luxurious master suite with walk in closet
9 feet main and basement ceiling
Pressure treated rear deck with gas line for BBQ

## **DERBY** 2155 sq. ft.

main floor 973 s.f.

second floor

Floor plans & dimensions shown are approximate and subject to change without notice. Brochure cannot be used for construction.