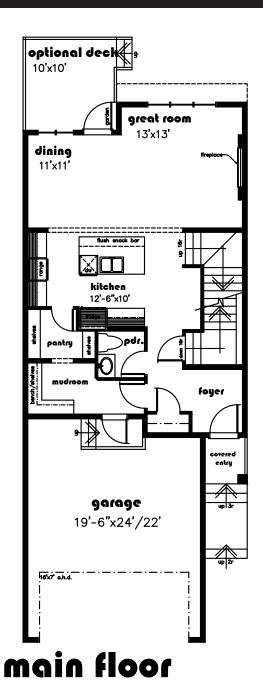

## IT FEATURES

Large great room open to kitchen and dining Spacious Mud room with bench and shelves Linear electric fireplace with tile surround Upstairs laundry room

Kitchen is chef's dream with lots of cabinets and walk in pantry

Luxurious master suite with walk in closet 9 feet main and basement ceiling Optional rear deck with gas line for BBQ

www.blackstonehomes.ca 780-298-2100

## WAKEFIELD Model 1801 Sq. ft.

bedroom 3

bonus room 13'x12'

5'-2"x11'

marter ruite

10'-6"x10'

recond floor

bedroom 2 10'-8"x9'-8"

808

Floor plans & dimensions shown are approximate and subject to change without notice. Brochure cannot be used for construction.