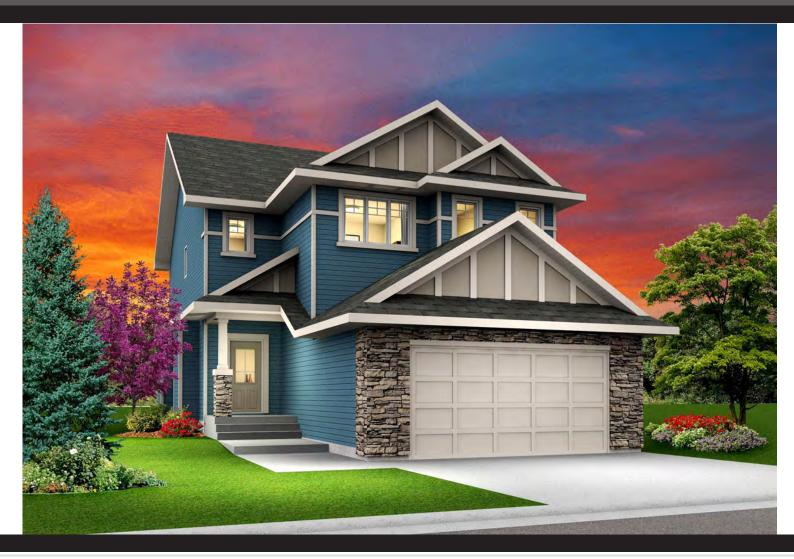

## **WAKEFIELD**

3 Bed, 2.5 bath 1801 sq.ft.

## IT FEATURES

Large great room open to kitchen and dining Spacious Mud room with bench and shelves Linear electric fireplace with tile surround Upstairs laundry room

Kitchen is chef's dream with lots of cabinets and walk in pantry

Luxurious master suite with walk in closet 9 feet main and basement ceiling Optional rear deck with gas line for BBQ

www.blackstonehomes.ca 780-298-2100