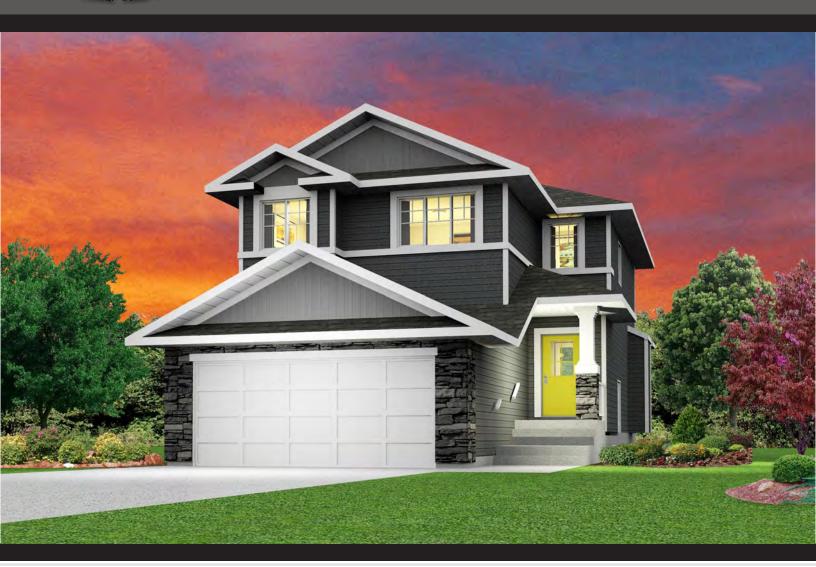

## **BRISTOL C** 3Bed, 2.5bath 1711 sq.ft.

## **IT FEATURES**

Main foor huge mudroom w/laundry Double attached garage Spacious entrance Kitchen is chef's dream with lots of cabinets, walk in pantry and large island Luxurious master suite with walk in closet 9 feet main and basement ceiling Optional Pressure treated rear deck Large bonus room upstairs