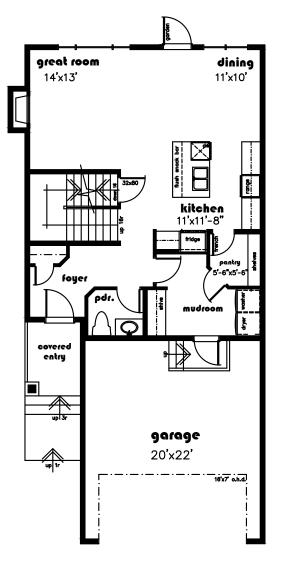

# BRISTOL C 1711 sq. ft.

main floor 822

## recond floor 889

Floor plans & dimensions shown are approximate and subject to change without notice. Brochure cannot be used for construction.