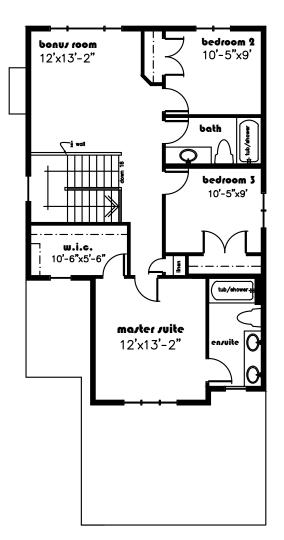

## **BRISTOL C** 3Bed, 2.5bath 1711 sq.ft.

## **IT FEATURES**

Main foor huge mudroom w/laundry Double attached garage Spacious entrance Kitchen is chef's dream with lots of cabinets, walk in pantry and large island Luxurious master suite with walk in closet 9 feet main and basement ceiling Optional Pressure treated rear deck Large bonus room upstairs

# BRISTOL C 1711 sq. ft.

main floor 822

## recond floor 889

Floor plans & dimensions shown are approximate and subject to change without notice. Brochure cannot be used for construction.