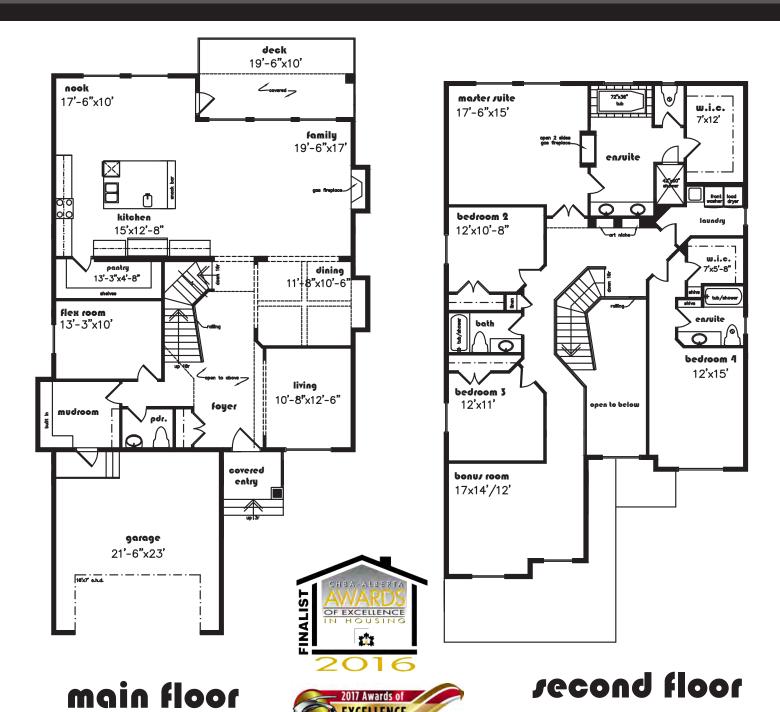

## IT FEATURES

Main floor formal living and dining room
Huge foyer with 18 feet high ceiling
Linear fireplace with floor to ceiling tiles
Large mud room and huge walk in pantry
Upstairs laundry room
Kitchen is chef's dream with lots of cabinets,
large island & built in bar
Luxurious master suite with walk in closet
9 feet main and basement ceiling
Rear deck with gas line for BBQ

## LONDON B 3620 sq. ft.

1880

Floor plans & dimensions shown are approximate and subject to change without notice. Brochure cannot be used for construction.

in HOUSING

FINALIST