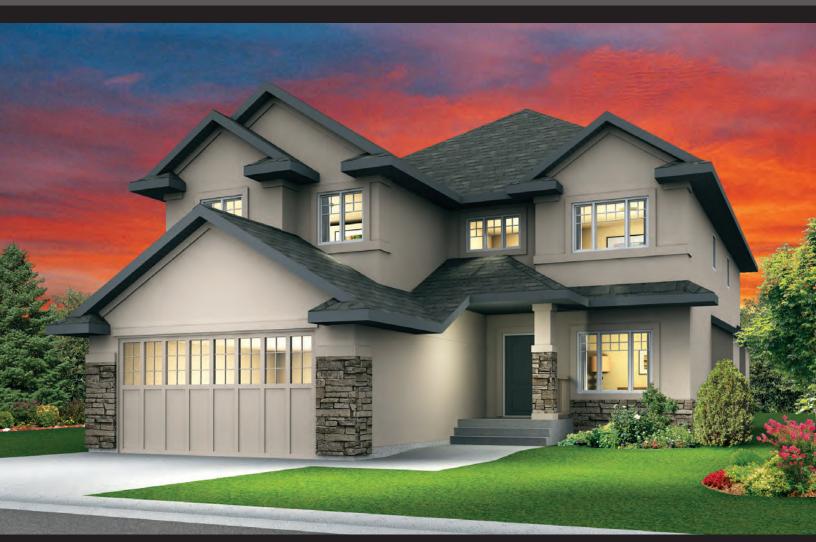

## **LONDON B**

4 Bed, 4 bath 3620 sq. ft.

## IT FEATURES

Main floor formal living and dining room
Huge foyer with 18 feet high ceiling
Linear fireplace with floor to ceiling tiles
Large mud room and huge walk in pantry
Upstairs laundry room
Kitchen is chef's dream with lots of cabinets,
large island & built in bar
Luxurious master suite with walk in closet
9 feet main and basement ceiling
Rear deck with gas line for BBQ