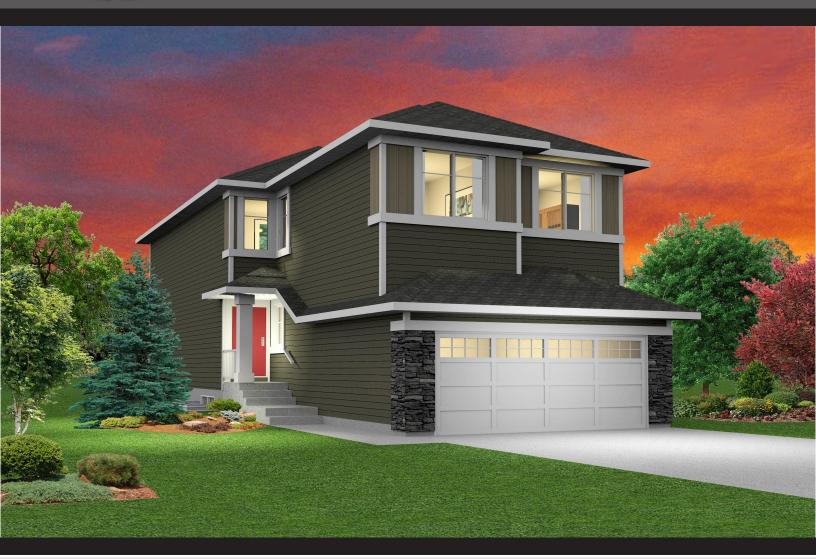

## Chelsea

3 Bed, 2.5 bath 2038 sq. ft.

## **IT FEATURES**

Main floor den 18 feet high ceiling in great room Linear electric fireplace Optional coffered ceiling in great room Main floor mud room with bench & shelves Kitchen is chef's dream with lots of cabinets, large island & walk in pantry Luxurious master suite with walk in closet 9 feet main and basement ceiling Optional rear deck with gas line for BBQ