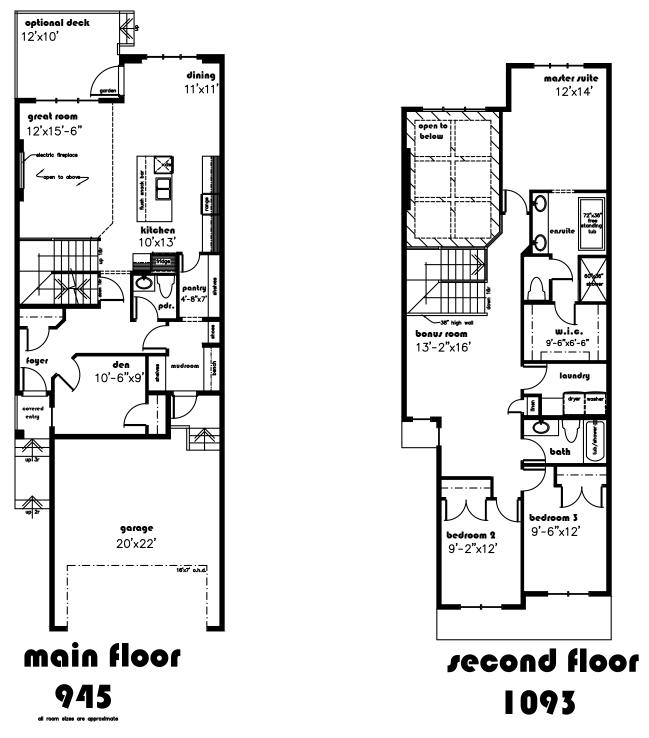

## Chelsea

3 Bed, 2.5 bath 2038 sq. ft.

## **IT FEATURES**

Main floor den 18 feet high ceiling in great room Linear electric fireplace Optional coffered ceiling in great room Main floor mud room with bench & shelves Kitchen is chef's dream with lots of cabinets, large island & walk in pantry Luxurious master suite with walk in closet 9 feet main and basement ceiling Optional rear deck with gas line for BBQ

## Chelsea Model 2038 sq. ft.

Floor plans & dimensions shown are approximate and subject to change without notice. Brochure cannot be used for construction.

www.blackstonehomes.ca