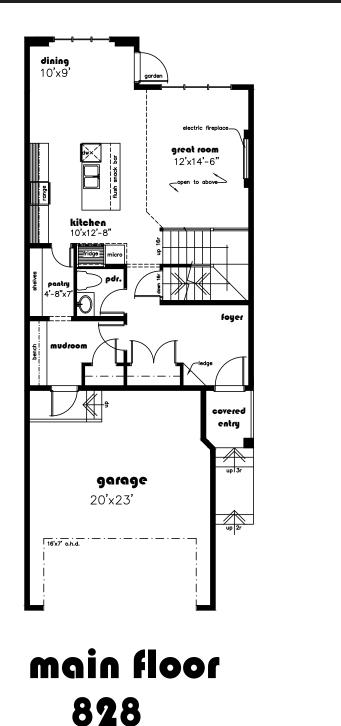

### **IT FEATURES**

Large welcoming foyer 18 feet high ceiling in great room Linear electric fireplace Optional coffered ceiling in great room Main floor mud room with bench & shelves Kitchen is chef's dream with lots of cabinets, large island & walk in pantry Luxurious master suite with walk in closet 9 feet main and basement ceiling Optional rear deck with gas line for BBQ

## Chelsea II Model 1800 sq. ft.