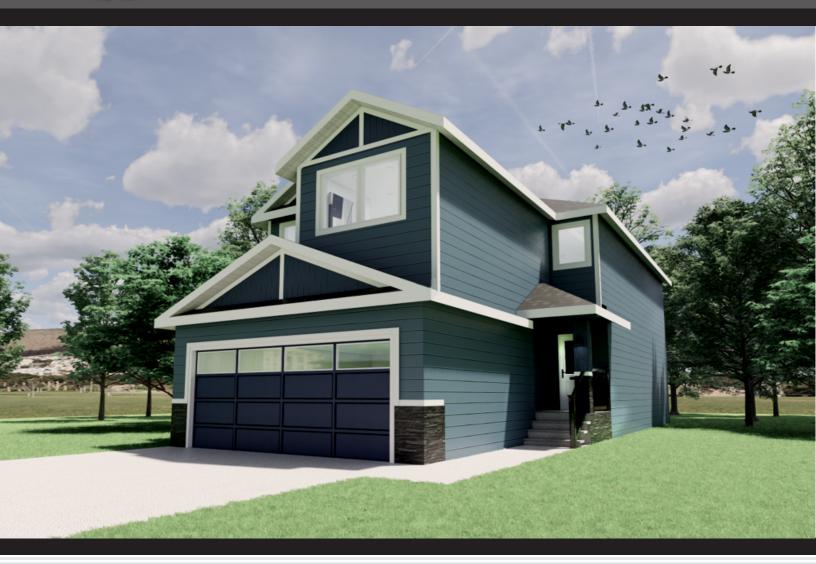

# Chelsea II

3 Bed, 2.5 bath 1800 sq. ft.

### **IT FEATURES**

Large welcoming foyer 18 feet high ceiling in great room Linear electric fireplace Optional coffered ceiling in great room Main floor mud room with bench & shelves Kitchen is chef's dream with lots of cabinets, large island & walk in pantry Luxurious master suite with walk in closet 9 feet main and basement ceiling Optional rear deck with gas line for BBQ

## Chelsea II Model 1800 sq. ft.