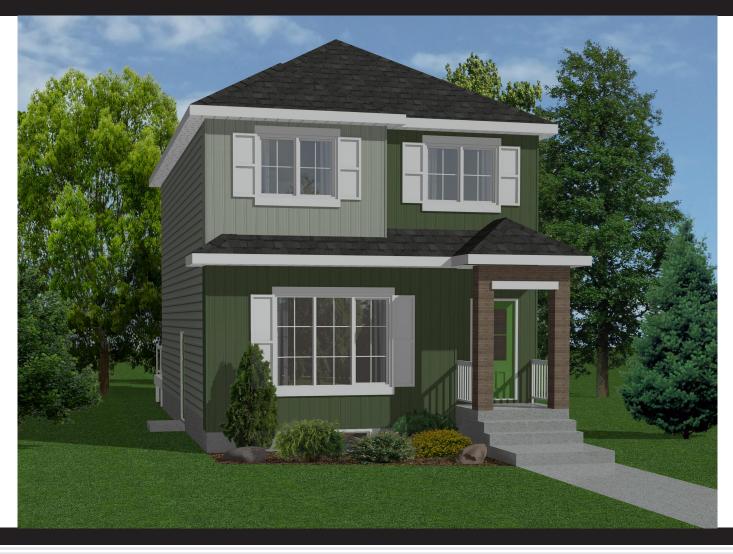

# Sheffield

4 Bed, 2.5 bath 1759 sq. ft.

# **IT FEATURES**

Main foor bedroom with full bath double detached garage optional Large great room with 60 inch fireplace Upstairs laundry and bunus room Kitchen is chef's dream with lots of cabinets and large island Luxurious master suite with his & her closet 9 feet main and basement ceiling