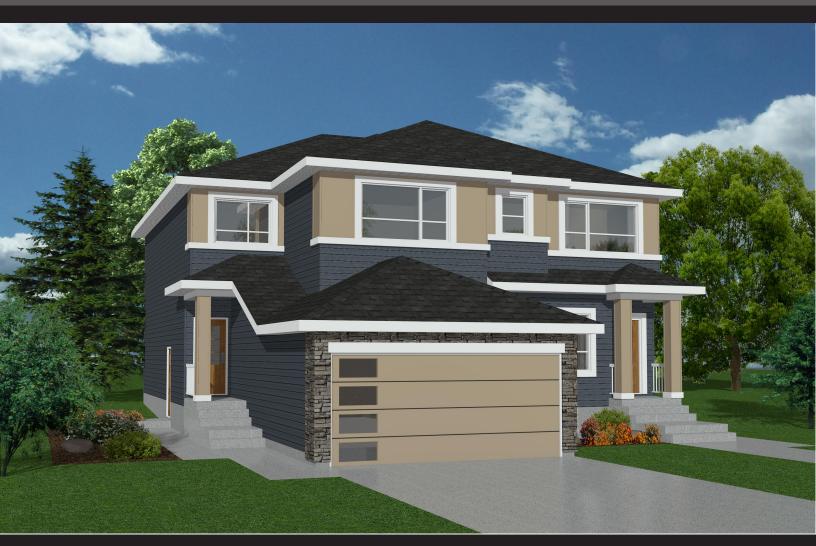

## Carlisle I

3 Bed, den, 2.5 bath 1724 sq. ft.

## IT FEATURES

Main floor den
Great room with Linear electric fireplace
Optional Coffered ceiling in dining room
Optional Separate entrance to basement suite
Main floor mud room with bench & shelves
Kitchen is chef's dream with lots of cabinets,
large island & walk in pantry
Luxurious master suite with walk in closet
9 feet main and basement ceiling
Upstair laundry and bonus room