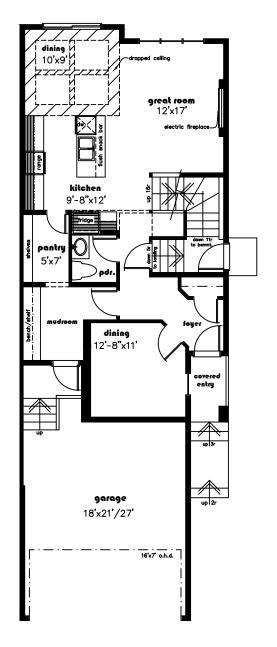

## Carlisle I

main floor 841 second floor 883

Floor plans & dimensions shown are approximate and subject to change without notice. Brochure cannot be used for construction.