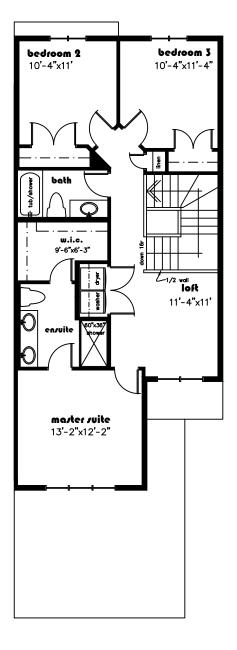

## Carlisle I

3 Bed, den, 2.5 bath 1724 sq. ft.

## IT FEATURES

Main floor den
Great room with Linear electric fireplace
Optional Coffered ceiling in dining room
Optional Separate entrance to basement suite
Main floor mud room with bench & shelves
Kitchen is chef's dream with lots of cabinets,
large island & walk in pantry
Luxurious master suite with walk in closet
9 feet main and basement ceiling
Upstair laundry and bonus room

## Carlisle I

main floor 841 second floor 883

Floor plans & dimensions shown are approximate and subject to change without notice. Brochure cannot be used for construction.