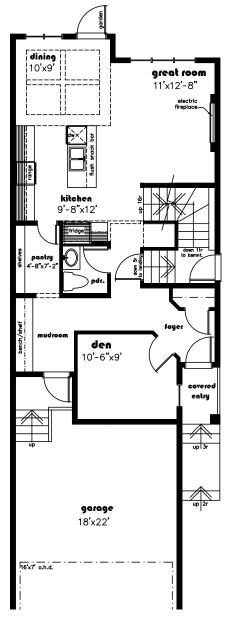

## IT FEATURES

Main floor den

Great room with Linear electric fireplace
Optional Coffered ceiling in dining room
Optional Seprate entrace to basement suite
Main floor mud room with bench & shelves
Kitchen is chef's dream with lots of cabinets,
large island & walk in pantry
Luxurious master suite with walk in closet
9 feet main and basement ceiling
Upstair laundry and bonus room

## Newport B Model 1671 sq. ft.

recond floor 853

main floor 818

Floor plans & dimensions shown are approximate and subject to change without notice. Brochure cannot be used for construction.