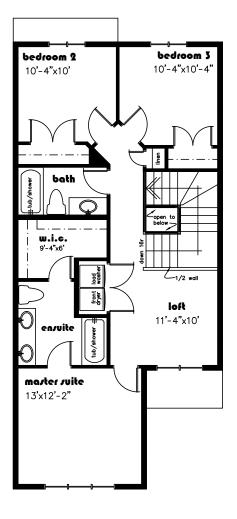

## IT FEATURES

Main floor den

Great room with Linear electric fireplace
Optional Coffered ceiling in dining room
Optional Seprate entrace to basement suite
Main floor mud room with bench & shelves
Kitchen is chef's dream with lots of cabinets,
large island & walk in pantry
Luxurious master suite with walk in closet
9 feet main and basement ceiling
Upstair laundry and bonus room

## Newport B Model 1671 sq. ft.

recond floor 853

main floor 818

Floor plans & dimensions shown are approximate and subject to change without notice. Brochure cannot be used for construction.