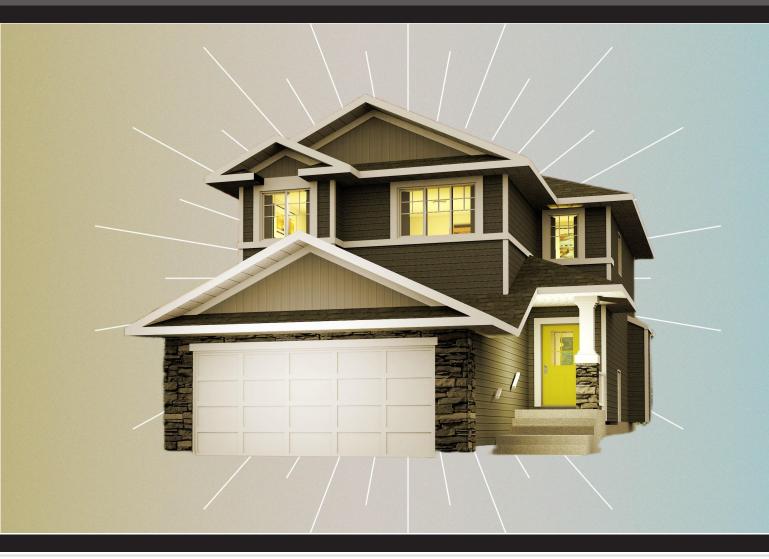

## **Newport B**

3 Bed, den, 2.5 bath 1671 sq. ft.

## IT FEATURES

Main floor den

Great room with Linear electric fireplace
Optional Coffered ceiling in dining room
Optional Seprate entrace to basement suite
Main floor mud room with bench & shelves
Kitchen is chef's dream with lots of cabinets,
large island & walk in pantry
Luxurious master suite with walk in closet
9 feet main and basement ceiling
Upstair laundry and bonus room