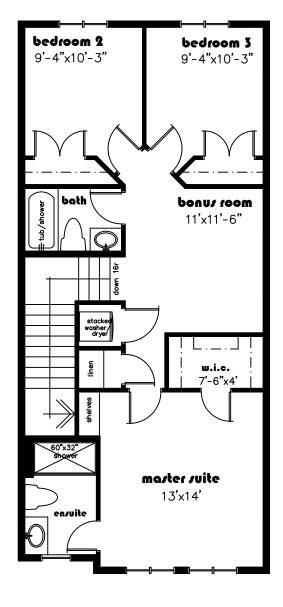

## IT FEATURES

Large Great room with 60" electric fireplace Optional Coffered ceiling in dining room Optional Separate entrance to basement Kitchen is chef's dream with lots of cabinets, large island

Luxurious master suite with walk in closet 9 feet main and basement ceiling Upstair laundry and bonus room MDF shelving in all closets

## Birmingham 1634 sq. ft.

Second floor 800

Floor plans & dimensions shown are approximate and subject to change without notice. Brochure cannot be used for construction.