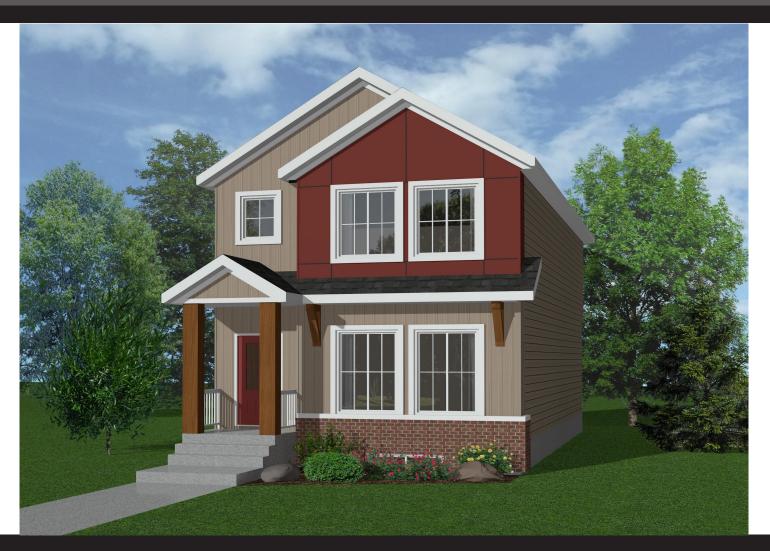

## **Birmingham**

3 Bed, Bonus room, 2.5 bath 1634 sq.ft.

## IT FEATURES

Large Great room with 60" electric fireplace Optional Coffered ceiling in dining room Optional Separate entrance to basement Kitchen is chef's dream with lots of cabinets, large island

Luxurious master suite with walk in closet 9 feet main and basement ceiling Upstair laundry and bonus room MDF shelving in all closets