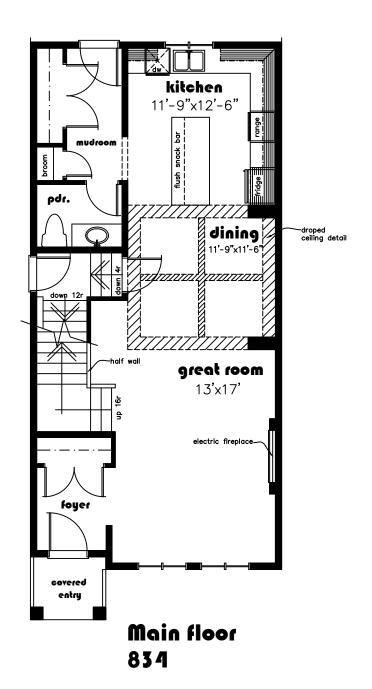

## IT FEATURES

Large Great room with 60" electric fireplace Optional Coffered ceiling in dining room Optional Separate entrance to basement Kitchen is chef's dream with lots of cabinets, large island

Luxurious master suite with walk in closet 9 feet main and basement ceiling Upstair laundry and bonus room MDF shelving in all closets

## Birmingham 1634 sq. ft.

Second floor 800

Floor plans & dimensions shown are approximate and subject to change without notice. Brochure cannot be used for construction.