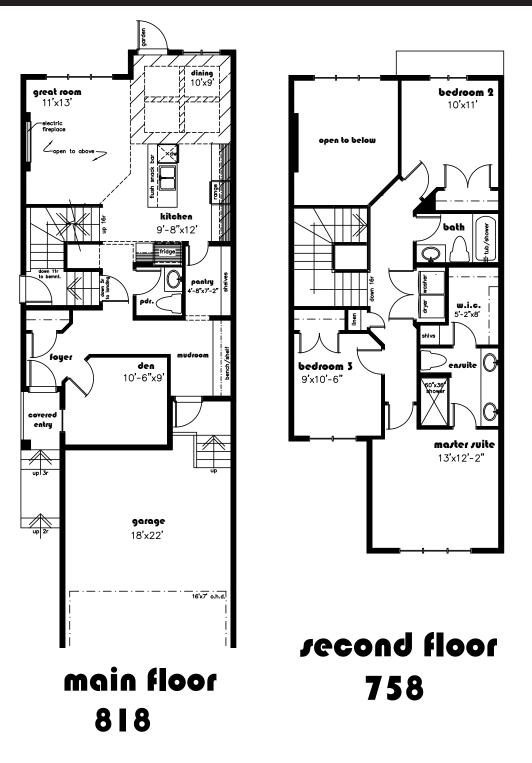

#### Main floor den

Great room with 18 feet high ceiling Coffered ceiling in dining room optional Optional Seprate entrace to basement suite Main floor mud room with bench & shelves Kitchen is chef's dream with lots of cabinets, large island & walk in pantry Luxurious master suite with walk in closet 9 feet main and basement ceiling Upstair laundry

# Newport I Model 1576 sq. ft.

Floor plans & dimensions shown are approximate and subject to change without notice. Brochure cannot be used for construction.