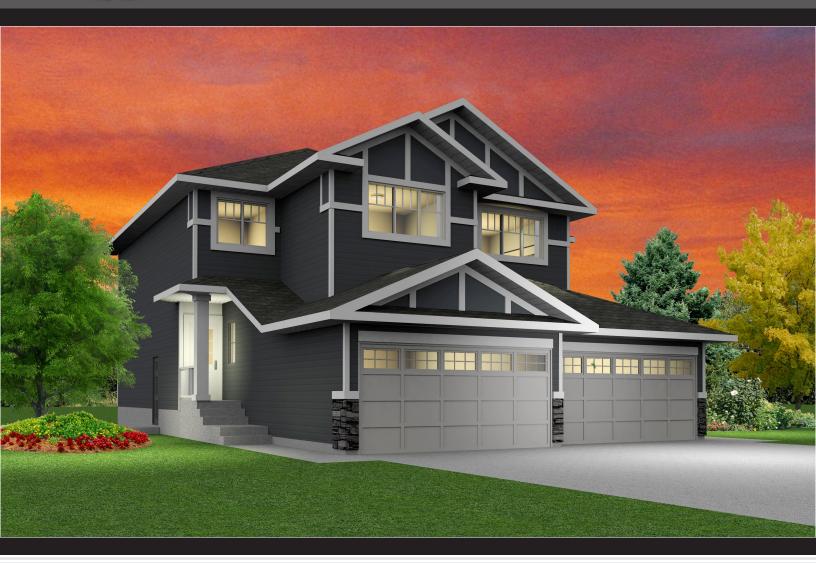

# Newport III

3 Bed, 2.5 bath 1499 sq. ft.

### **IT FEATURES**

Great room with Linear electric fireplace Optional Coffered ceiling in dining room Optional Seprate entrace to basement suite Main floor mud room with bench & shelves Kitchen is chef's dream with lots of cabinets, large island & walk in pantry Luxurious master suite with walk in closet 9 feet main and basement ceiling Upstair laundry and loft area