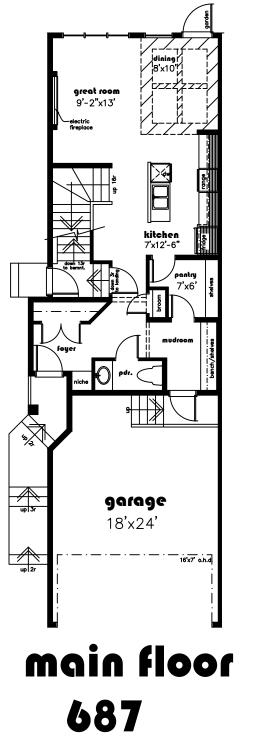

### **IT FEATURES**

Great room with Linear electric fireplace Optional Coffered ceiling in dining room Optional Seprate entrace to basement suite Main floor mud room with bench & shelves Kitchen is chef's dream with lots of cabinets, large island & walk in pantry Luxurious master suite with walk in closet 9 feet main and basement ceiling Upstair laundry and loft area

## Newport III Model 1499 sq. ft.

Floor plans & dimensions shown are approximate and subject to change without notice. Brochure cannot be used for construction.