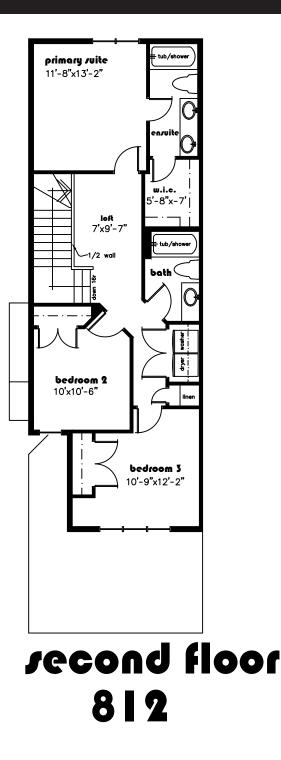

### **IT FEATURES**

Great room with Linear electric fireplace Optional Coffered ceiling in dining room Optional Seprate entrace to basement suite Main floor mud room with bench & shelves Kitchen is chef's dream with lots of cabinets, large island & walk in pantry Luxurious master suite with walk in closet 9 feet main and basement ceiling Upstair laundry and loft area

## Newport III Model 1499 sq. ft.

Floor plans & dimensions shown are approximate and subject to change without notice. Brochure cannot be used for construction.