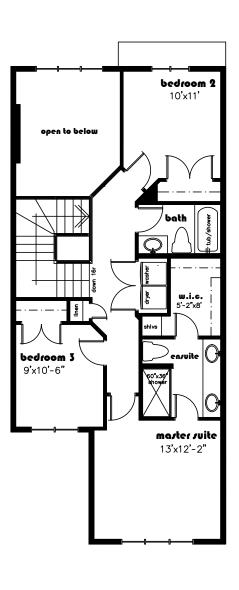

## IT FEATURES

Main floor Den/Flex Room
Great Room with 18 feet high ceilings
Optional coffered ceiling in the Dining Nook
Optional separate entrance to the Basement
Mudroom with built-in bench & shelves
Chef's dream Kitchen with ample cabinet space,
large island & walk through pantry
Luxurious Master Suite with walk in closet
9 feet ceilings on the Main Floor and Basement
2nd Floor Laundry

## Newport I 1576 sq. ft.

main floor 818

recond floor 758

Floor plans & dimensions shown are approximate and subject to change without notice. Brochure cannot be used for construction.