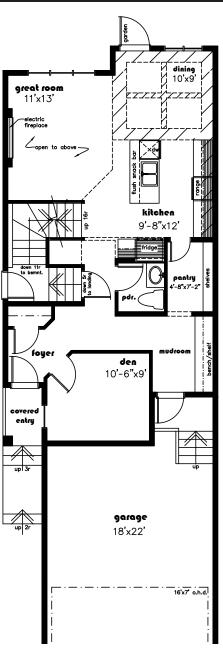

## IT FEATURES

Main floor Den/Flex Room
Great Room with 18 feet high ceilings
Optional coffered ceiling in the Dining Nook
Optional separate entrance to the Basement
Mudroom with built-in bench & shelves
Chef's dream Kitchen with ample cabinet space,
large island & walk through pantry
Luxurious Master Suite with walk in closet
9 feet ceilings on the Main Floor and Basement
2nd Floor Laundry

## Newport I 1576 sq. ft.

main floor 818

recond floor 758

Floor plans & dimensions shown are approximate and subject to change without notice. Brochure cannot be used for construction.