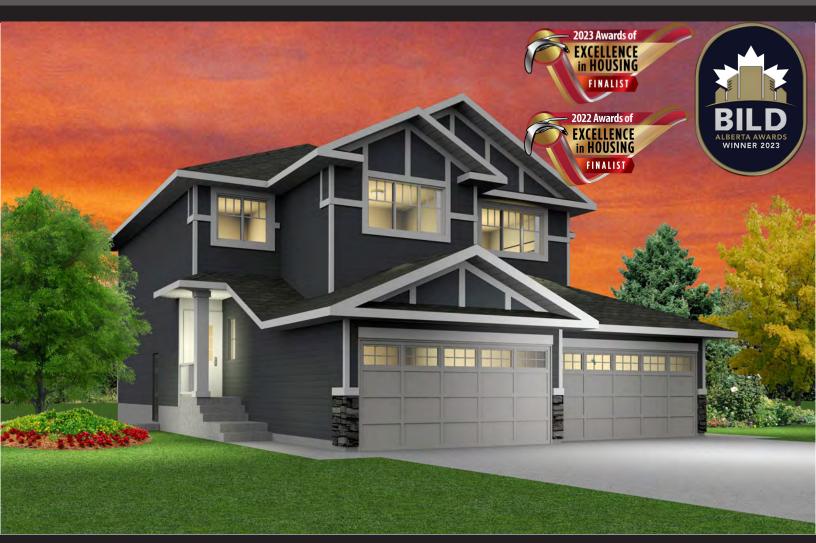

## Newport I

3 Bed, 2.5 Bath Main Floor Den 1576 Sq. Ft.

## IT FEATURES

Main floor Den/Flex Room
Great Room with 18 feet high ceilings
Optional coffered ceiling in the Dining Nook
Optional separate entrance to the Basement
Mudroom with built-in bench & shelves
Chef's dream Kitchen with ample cabinet space,
large island & walk through pantry
Luxurious Master Suite with walk in closet
9 feet ceilings on the Main Floor and Basement
2nd Floor Laundry