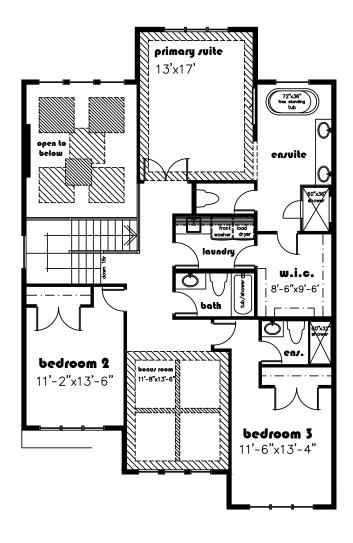

## IT FEATURES

Spacious Great Room with 18 feet high ceilings
Large Mudroom with built-in bench & shelving
Chef's dream Kitchen with ample cabinet space,
large island, and bar area
Optional Butler's Pantry or Spice Kitchen
Luxurious Master Suite with cove ceiling, walk-in
closet with MDF shelving, and tiled shower
9 feet ceilings on the Main Floor and Basement
Pressure treated deck with metal railing and gas
line for BBQ
2nd Floor Laundry

## CAMBRIDGE 2856 sq. ft.

main floor

Second floor 1405

Floor plans & dimensions shown are approximate and subject to change without notice. Brochure cannot be used for construction.