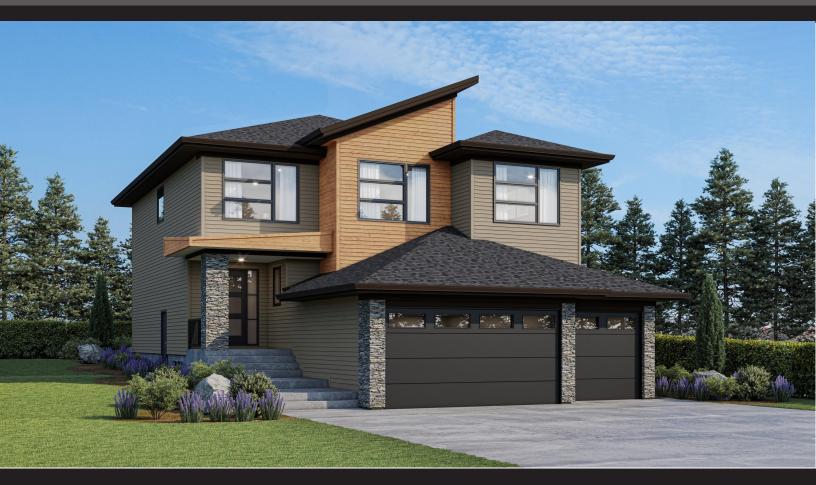

## CAMBRIDGE

4 Bed, 4 Bath 2856 sq. ft.

## IT FEATURES

Spacious Great Room with 18 feet high ceilings
Large Mudroom with built-in bench & shelving
Chef's dream Kitchen with ample cabinet space,
large island, and bar area
Optional Butler's Pantry or Spice Kitchen
Luxurious Master Suite with cove ceiling, walk-in
closet with MDF shelving, and tiled shower
9 feet ceilings on the Main Floor and Basement
Pressure treated deck with metal railing and gas
line for BBQ
2nd Floor Laundry

Main Floor Den/Bedroom with Full Bathroom

www.blackstonehomes.ca