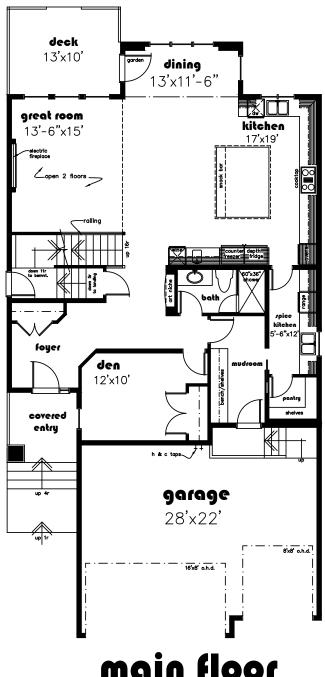

## IT FEATURES

Spacious Great Room with 18 feet high ceilings
Large Mudroom with built-in bench & shelving
Chef's dream Kitchen with ample cabinet space,
large island, and bar area
Optional Butler's Pantry or Spice Kitchen
Luxurious Master Suite with cove ceiling, walk-in
closet with MDF shelving, and tiled shower
9 feet ceilings on the Main Floor and Basement
Pressure treated deck with metal railing and gas
line for BBQ
2nd Floor Laundry

Main Floor Den/Bedroom with Full Bathroom

www.blackstonehomes.ca

## CAMBRIDGE 2856 sq. ft.

main floor

Second floor 1405

Floor plans & dimensions shown are approximate and subject to change without notice. Brochure cannot be used for construction.