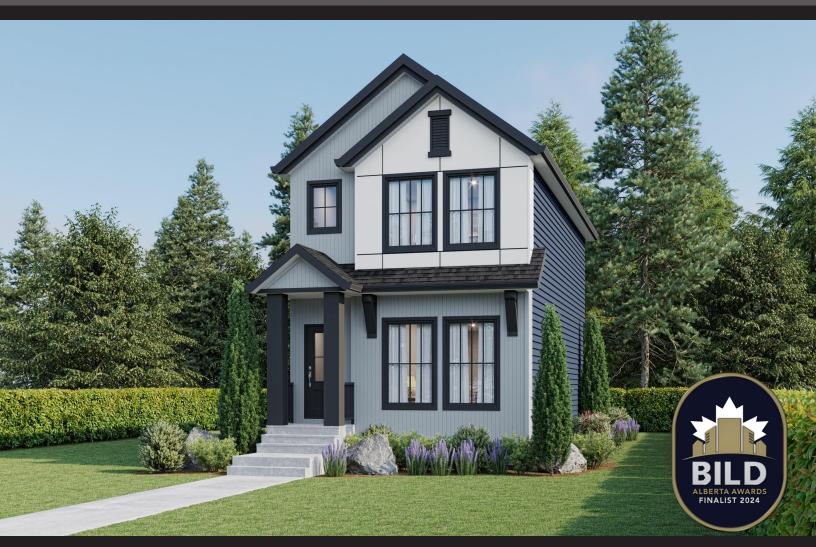

## **Birmingham**

3 Bed, 2.5 Bath 1634 Sq. Ft.

## IT FEATURES

Spacious Great Room with 60" electric fireplace Coffered ceiling in the Dining Nook Optional separate entrance to the Basement Chef's dream Kitchen with ample cabinet space and large island

Luxurious Master Suite with walk in closet 9 feet ceilings on the Main Floor and Basement Upstairs Laundry and Bonus Room Optional double detached Garage