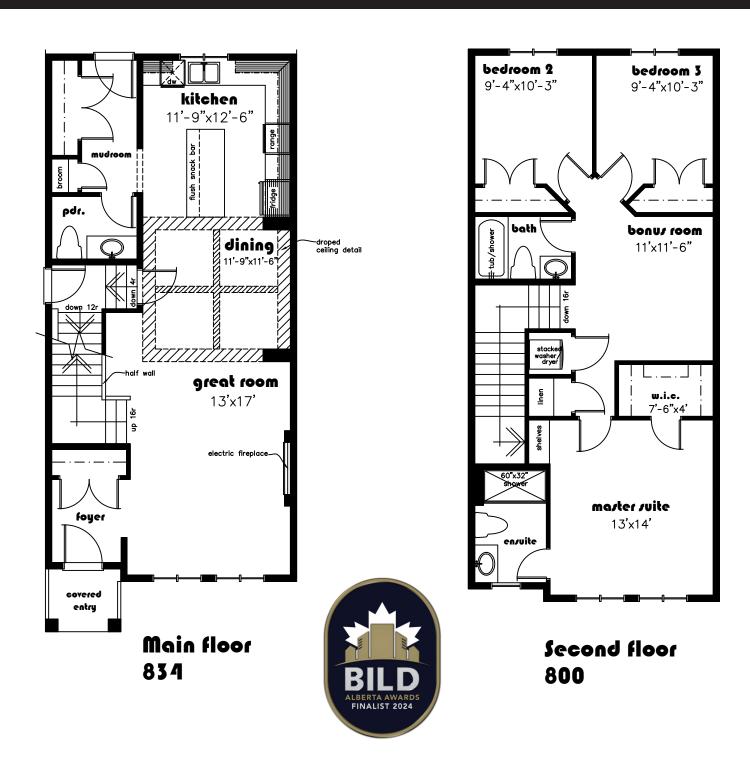

## Birmingham 1634 Sq. Ft.

Floor plans & dimensions shown are approximate and subject to change without notice. Brochure cannot be used for construction.

460 s.f.

garage

floor plans & dimensions shown are approximate and subject to change without notice brochure cannot be used for construction ruite 460