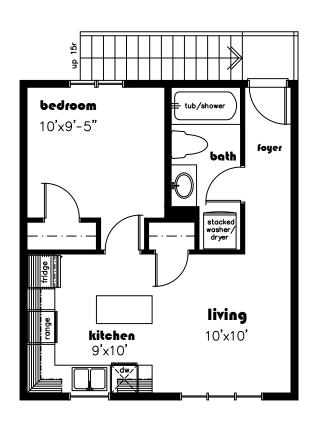

## Birmingham 1634 Sq. Ft.

Floor plans & dimensions shown are approximate and subject to change without notice. Brochure cannot be used for construction.

460 s.f.

garage

floor plans & dimensions shown are approximate and subject to change without notice brochure cannot be used for construction ruite 460