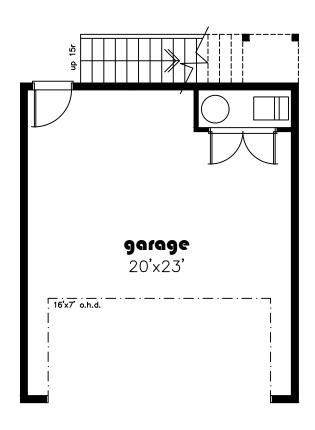

## Birmingham 1634 Sq. Ft.

Floor plans & dimensions shown are approximate and subject to change without notice. Brochure cannot be used for construction.

460 s.f.

garage

floor plans & dimensions shown are approximate and subject to change without notice brochure cannot be used for construction ruite 460