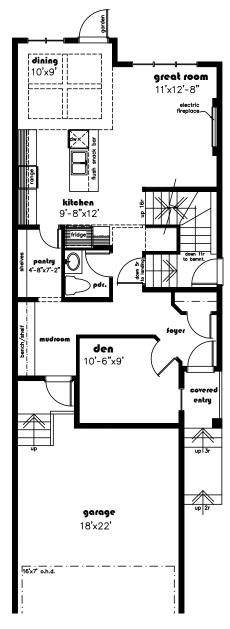

## IT FEATURES

Main floor den
Great room with Linear electric fireplace
Optional Coffered ceiling in dining room
Optional Seprate entrace to basement suite
Main floor mud room with bench & shelves
Kitchen is chef's dream with lots of cabinets,
large island & walk in pantry
Luxurious master suite with walk in closet
9 feet main and basement ceiling

## Newport II Model 1671 sq. ft.

recond floor 853

main floor 818

Floor plans & dimensions shown are approximate and subject to change without notice. Brochure cannot be used for construction.