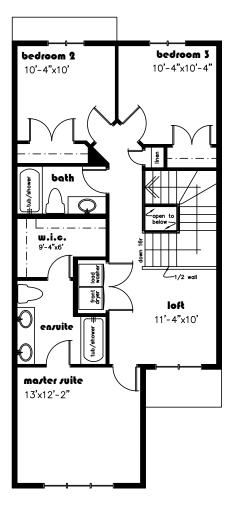

## IT FEATURES

Main floor den
Great room with Linear electric fireplace
Optional Coffered ceiling in dining room
Optional Seprate entrace to basement suite
Main floor mud room with bench & shelves
Kitchen is chef's dream with lots of cabinets,
large island & walk in pantry
Luxurious master suite with walk in closet
9 feet main and basement ceiling

Upstair laundry and bonus room

## Newport II Model 1671 sq. ft.

recond floor 853

main floor 818

Floor plans & dimensions shown are approximate and subject to change without notice. Brochure cannot be used for construction.